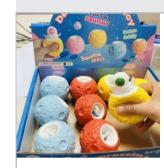

## **Typical Applications**

- Toy figures
- Vent toy

- Stress relief ball
- Foamed shoe materials

# Our Know-how - Your Advantage

With high tension, high torque, high elasticity, easy coloring and paintable, fully recyclable features, GP410 can be used for safe toy figures and foamed shoe materials.